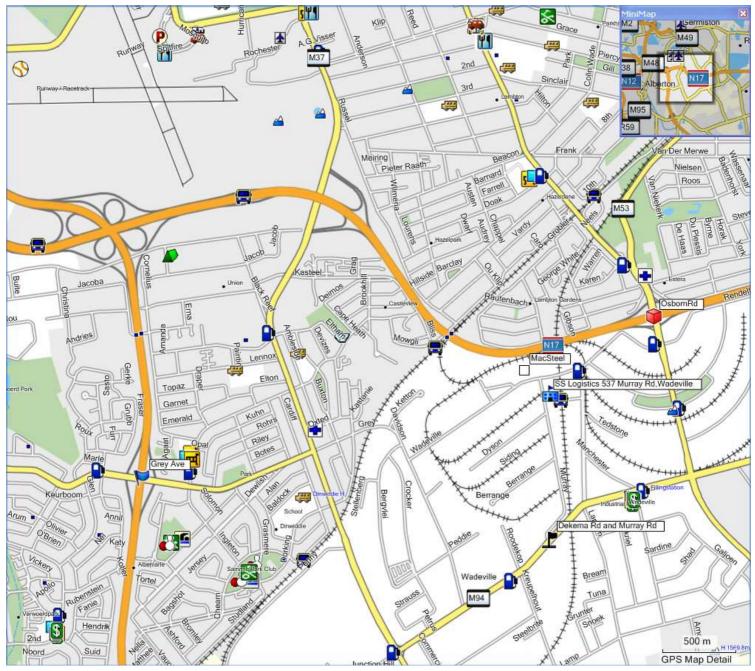

## Directions to Siyasebenza Siyabonga, 537 Murray Rd, Wadeville

VoIP: 010 590 0848 Edward / Thomas

Tel: 011 827 0380/1

Cell: 079 693 7279 Thomas

Coming **from East Gate** on the N3 Travelling South past Van Buuren Off ramp (Bedfordview), stay on N3 to Durban (N12 Split right to Bloemfontein), Keepo right on N3 past the N17 Split (to the left). After N17 split In 4.0 km Take Grey Ave off ramp and turn left at traffic light. Drive straight on for 2.1 Kilometres over 2 Traffic lights, below a train bridge and then past another traffic light. 100 Metres turn left at 4<sup>th</sup> Traffic light (Slipway) onto Wadeville Rd. In 1.1 Km turn right onto Murray Rd. with MacSteel would be on the left and Bokomo Foods on the right. In 100 Metres turn left at Siyasebenza Siyabonga's Gate opposite Adcock Ingram. Address 537 Murray Rd, Wadeville.

**From Benoni**, East Rand Mall drive southeast on Rietfontein Rd , in 2 km turn right onto Rondebult Rd, then in 7.3km turn right onto N17 on-ramp to Jhb. Continue on N17 for 5.2km and take exit left onto Osborn Rd . Turn left onto Osborn Rd and in 400m turn right at Shell Garage onto Rossouw Rd (Rendell Rd on left), follow road for 1 km, just over Railway Bridge, turn left onto Murray Rd. MacSteel would be on the right and Bokomo Foods on the left opposite corner. In 100 Metres turn left at Siyasebenza Siyabonga's Gate opposite Adcock Ingram. Address 537 Murray Rd, Wadeville.